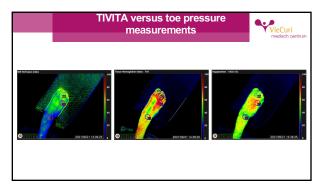

| Wound measurements  VieCuri midisch contram |                                       |                                                                                                             |
|---------------------------------------------|---------------------------------------|-------------------------------------------------------------------------------------------------------------|
| Parameter                                   | Existing golden standard              | Problems with golden standard?                                                                              |
| Oxygen measurements                         | TCPO <sub>2</sub>                     | Time consuming (takes 1h, 3 to 5 sensors) Non reliable values in patients with oedema                       |
| Perfusion measurements                      | Laser Doppler<br>measurement<br>(LDI) | Time consuming for only 1 parameter Difficult to use on pediatric burn patients No exact point measurements |
| Oedema measurement                          | Punch/press<br>measurement            | No objective measurements<br>No values                                                                      |
| Pulsation measurement                       | Duplex Doppler                        | No objective measurements or values                                                                         |
| Toe perfusion pressure                      | Toe pressure measurement              | what if there is no toe? Need for staff                                                                     |