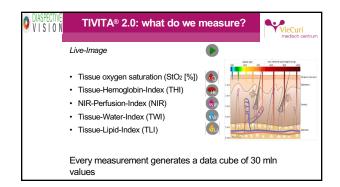

| Perfusion measurements                      | Laser Doppler<br>measurement<br>(LDI) | Time consuming for only 1 parameter Difficult to use on pediatric burn patients No exact point measurements |
| Oedema measurement                          | Punch/press<br>measurement            | No objective measurements<br>No values                                                                      |
| Pulsation measurement                       | Duplex Doppler                        | No objective measurements or values                                                                         |
| Toe perfusion pressure                      | Toe pressure measurement              | what if there is no toe? Need for staff                                                                     |