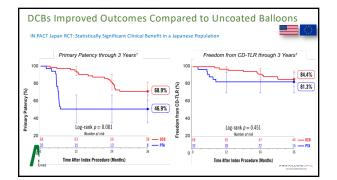

| SIRONA is the only Limus DCB RCT to compare against Paclitaxel DCBs in the SFA |                     |                       |                   |                              |                           |           |
|--------------------------------------------------------------------------------|---------------------|-----------------------|-------------------|------------------------------|---------------------------|-----------|
| Study Name                                                                     | Device              | Patients<br>included  | Design            | Geography                    | Sponsor                   | Status    |
| PREVISION'                                                                     | BD sirolimus<br>DCB | 34 (FIH)              |