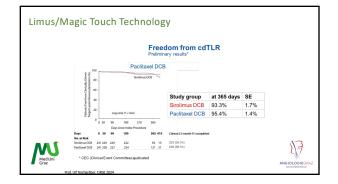

| Selution SLR<br>DCB | 50 (FIH)              | Single Arm        | Germany                      | Med Alliance              | Completed |
| SUCCESS:                                                                       | Selution SLR<br>DCB | 723 (ATK and<br>BTK)  | Single Arm        | Asia/Europe/Latin<br>America | Med Alliance              | Completed |
| SELUTION (SFA                                                                  | Selution SLR<br>DCB | 300                   | RCT vs POBA       | US/Europe/Asia               | Med Alliance              | Ongoing   |
| Med Uni<br>JajSent SFA                                                         | Selution SLR<br>DCB | 134                   | Single Arm        | Japan                        | Med Alliance              | Completed |