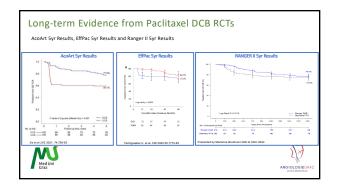

| SIRONA is the only Limus DCB RCT to compare against Paclitaxel DCBs in the SFA |                     |                       |                   |                              |                           |           |
|--------------------------------------------------------------------------------|---------------------|-----------------------|-------------------|------------------------------|---------------------------|-----------|
| Study Name                                                                     | Device              | Patients<br>included  | Design            | Geography                    | Sponsor                   | Status    |
| PREVISION'                                                                     | BD sirolimus<br>DCB | 34 (FIH)              | Single Arm        | ANZ/Singapore                | BD Bard                   | Enrolling |
| Future SFA<br>Asia <sup>2</sup>                                                | Magic Touch         | 279                   | RCT vs POBA       | Asia                         | Concept<br>Medical        | Ongoing   |
| SirPAD                                                                         | Magic Touch         | 1132 (ATK and<br>BTK) | RCT vs POBA       | Switzerland                  | Investigator<br>initiated | Ongoing   |
| SIRONA <sup>2</sup>                                                            | Magic Touch         | 478                   | RCT vs PTX<br>DCB | Germany/Austria              | Investigator<br>initiated | Ongoing   |
| SELUTION FIM <sup>®</sup>                                                      | Selution SLR<br>DCB | 50 (FIH)              | Single Arm        | Germany                      | Med Alliance              | Completed |
| SUCCESS:                                                                       | Selution SLR<br>DCB | 723 (ATK and<br>BTK)  | Single Arm        | Asia/Europe/Latin<br>America | Med Alliance              | Completed |
| SELUTION (SFA                                                                  | Selution SLR<br>DCB | 300                   | RCT vs POBA       | US/Europe/Asia               | Med Alliance              | Ongoing   |
| Med Uni<br>JajSent SFA                                                         | Selution SLR<br>DCB | 134                   | Single Arm        | Japan                        | Med Alliance              | Completed |