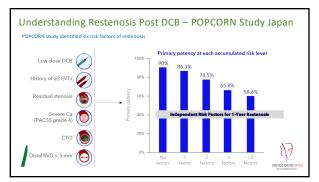

| SIRONA is the only Limus DCB RCT to compare against Paclitaxel DCBs in the SFA |                     |                       |                   |                              |                           |           |
|--------------------------------------------------------------------------------|---------------------|-----------------------|-------------------|------------------------------|---------------------------|-----------|
| Study Name                                                                     | Device              | Patients<br>included  | Design            | Geography                    | Sponsor                   | Status    |
| PREVISION'                                                                     | BD sirolimus<br>DCB | 34 (FIH)              | Single Arm        | ANZ/Singapore                | BD Bard                   | Enrolling |
| Future SFA<br>Asia <sup>2</sup>                                                | Magic Touch         | 279                   | RCT vs POBA       | Asia                         | Concept<br>Medical        | Ongoing   |
| SirPAD                                                                         | Magic Touch         | 1132 (ATK and<br>BTK) | RCT vs POBA       | Switzerland                  | Investigator<br>initiated | Ongoing   |
| SIRONA <sup>2</sup>                                                            | Magic Touch         | 478                   | RCT vs PTX<br>DCB | Germany/Austria              | Investigator<br>initiated | Ongoing   |
| SELUTION FIM <sup>®</sup>                                                      | Selution SLR<br>DCB | 50 (FIH)              | Single Arm        | Germany                      | Med Alliance              | Completed |
| SUCCESS:                                                                       | Selution SLR<br>DCB | 723 (ATK and<br>BTK)  | Single Arm        | Asia/Europe/Latin<br>America | Med Alliance              | Completed |
| SELUTION (SFA                                                                  | Selution SLR<br>DCB | 300                   | RCT vs POBA       | US/Europe/Asia               | Med Alliance              | Ongoing   |
| Med Uni<br>JajSent SFA                                                         | Selution SLR<br>DCB | 134                   | Single Arm        | Japan                        | Med Alliance              | Completed |