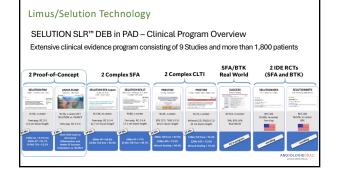

Selution SLR<br>DCB | 50 (FIH)              | Single Arm        | Germany                      | Med Alliance              | Completed |
| SUCCESS:                                                                       | Selution SLR<br>DCB | 723 (ATK and<br>BTK)  | Single Arm        | Asia/Europe/Latin<br>America | Med Alliance              | Completed |
| SELUTION (SFA                                                                  | Selution SLR<br>DCB | 300                   | RCT vs POBA       | US/Europe/Asia               | Med Alliance              | Ongoing   |
| Med Uni<br>JajSent SFA                                                         | Selution SLR<br>DCB | 134                   | Single Arm        | Japan                        | Med Alliance              | Completed |