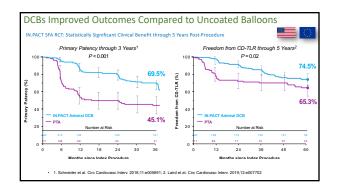

| SIRONA is the only Limus DCB RCT to compare against Paclitaxel DCBs in the SFA |                     |                       |                   |                              |                           |           |
|--------------------------------------------------------------------------------|---------------------|-----------------------|-------------------|------------------------------|---------------------------|-----------|
| Study Name                                                                     | Device              | Patients<br>included  | Design            | Geography                    | Sponsor                   | Status    |
| PREVISION'                                                                     | BD sirolimus<br>DCB | 34 (FIH)