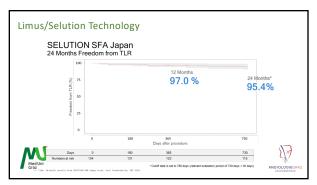

lution SLR<br>DCB | 50 (FIH)              | Single Arm        | Germany                      | Med Alliance              | Completed |
| SUCCESS:                                                                       | Selution SLR<br>DCB | 723 (ATK and<br>BTK)  | Single Arm        | Asia/Europe/Latin<br>America | Med Alliance              | Completed |
| SELUTION (SFA                                                                  | Selution SLR<br>DCB | 300                   | RCT vs POBA       | US/Europe/Asia               | Med Alliance              | Ongoing   |
| Med Uni<br>JajSent SFA                                                         | Selution SLR<br>DCB | 134                   | Single Arm        | Japan                        | Med Alliance              | Completed |