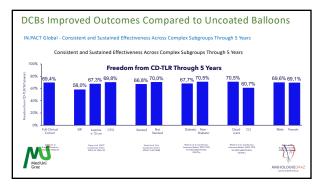

| SIRONA is the only Limus DCB RCT to compare against Paclitaxel DCBs in the SFA |                     |                       |                   |                              |                           |           |
|--------------------------------------------------------------------------------|---------------------|-----------------------|-------------------|------------------------------|---------------------------|-----------|
| Study Name                                                                     | Device              | Patients<br>included  | Design            | Geography                    | Sponsor                   | Status    |
| PREVISION'                                                                     | BD sirolimus<br>DCB | 34 (FIH)              | Single Arm        | ANZ/Singapore                | BD Bard                   | Enrolling |
| Future SFA<br>Asia <sup>2</sup>                                                | Magic Touch         | 279                   | RCT vs POBA       | Asia                         | Concept<br>Medical        | Ongoing   |
| SirPAD                                                                         | Magic Touch         | 1132 (ATK and<br>BTK) | RCT vs POBA       | Switzerland                  | Investigator<br>initiated | Ongoing   |
| SIRONA <sup>2</sup>                                                            | Magic Touch         | 478                   | RCT vs PTX<br>DCB | Germany/Austria              | Investigator<br>initiated | Ongoing   |
| SELUTION FIM <sup>®</sup>                                                      | Selution SLR<br>DCB | 50 (FIH)              | Single Arm        | Germany                      | Med Alliance              | Completed |
| SUCCESS:                                                                       | Selution SLR<br>DCB | 723 (ATK and<br>BTK)  | Single Arm        | Asia/Europe/Latin<br>America | Med Alliance              | Completed |
| SELUTION (SFA                                                                  | Selution SLR<br>DCB | 300                   | RCT vs POBA       | US/Europe/Asia               | Med Alliance              | Ongoing   |
| Med Uni<br>JajSent SFA                                                         | Selution SLR<br>DCB | 134                   | Single Arm        | Japan                        | Med Alliance              | Completed |