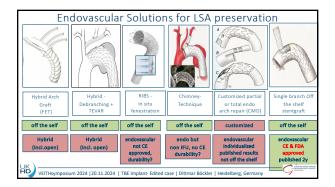

| _  |                                                                                                     |              |
|----|-----------------------------------------------------------------------------------------------------|--------------|
|    | Implement standardized measures to mitigate str                                                     | oke          |
|    | Patient selection (atheroma in the arch)                                                            | K            |
|    | Therapeutic ACT 300 during procedure                                                                | 10-          |
|    | "De-airing" of TBE during sheath insertion                                                          | ()           |
|    | Snare in the descendi