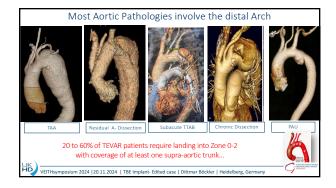

| _  |                                                                                                     |              |
|----|-----------------------------------------------------------------------------------------------------|--------------|
|    | Implement standardized measures to mitigate str                                                     | oke          |
|    | Patient selection (atheroma in the arch)                                                            | K            |
|    | Therapeutic ACT 300 during procedure                                                                | 10-          |
|    | "De-airing" of TBE during sheath insertion                                                          | ()           |
|    | Snare in the desc