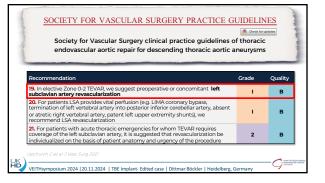

| _  |                                                                                                     |              |
|----|-----------------------------------------------------------------------------------------------------|--------------|
|    | Implement standardized measures to mitigate str                                                     | oke          |
|    | Patient selection (atheroma in the arch)                                                            | K            |
|    | Therapeutic ACT 300 during procedure                                                                | 10-          |
|    | "De-airing" of TBE during sheath insertion                                                          | ()           |
|    | Snare in the descen