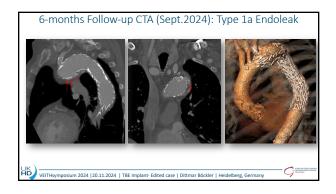

| _  |                                                                                                     |              |
|----|-----------------------------------------------------------------------------------------------------|--------------|
|    | Implement standardized measures to mitigate str                                                     | oke          |
|    | Patient selection (atheroma in the arch)                                                            | K            |
|    | Therapeutic ACT 300 during procedure                                                                | 10-          |
|    | "De-airing" of TBE during sheath insertion                                                          | ()           |
|    | Snare in the descending aorta to avoid wire w