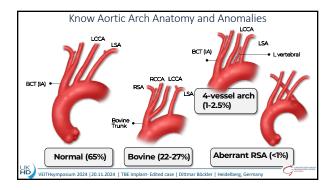

| _  |                                                                                                     |              |
|----|-----------------------------------------------------------------------------------------------------|--------------|
|    | Implement standardized measures to mitigate str                                                     | oke          |
|    | Patient selection (atheroma in the arch)                                                            | K            |
|    | Therapeutic ACT 300 during procedure                                                                | 10-          |
|    | "De-airing" of TBE during sheath insertion                                                          | ()           |
|    | Snare in the descending aorta to