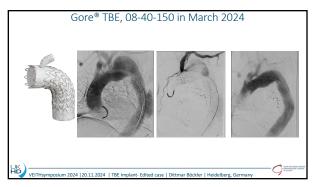

| _  |                                                                                                     |              |
|----|-----------------------------------------------------------------------------------------------------|--------------|
|    | Implement standardized measures to mitigate str                                                     | oke          |
|    | Patient selection (atheroma in the arch)                                                            | K            |
|    | Therapeutic ACT 300 during procedure                                                                | 10-          |
|    | "De-airing" of TBE during sheath insertion                                                          | ()           |
|    | Snare in the descending aorta to avoid wire