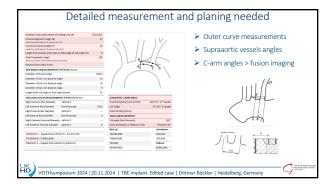

 Optimize Techniques to achieve longterm branch patency

 Precise measurement of LSA diameter, length and angle
 Choose the right portal and bridging SG
 Take care of rotation and paralaxis
 Use image fusion technique if available
 Ballooning sequentially 3 times