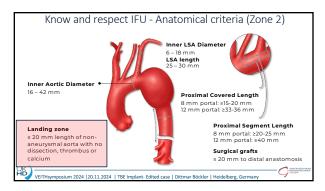

| _  |                                                                                                     |              |
|----|-----------------------------------------------------------------------------------------------------|--------------|
|    | Implement standardized measures to mitigate str                                                     | oke          |
|    | Patient selection (atheroma in the arch)                                                            | K            |
|    | Therapeutic ACT 300 during procedure                                                                | 10-          |
|    | "De-airing" of TBE during sheath insertion                                                          | ()           |
|    | Snare in the descending aorta to avoid