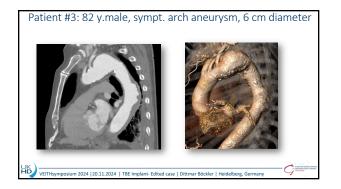

| _  |                                                                                                     |              |
|----|-----------------------------------------------------------------------------------------------------|--------------|
|    | Implement standardized measures to mitigate str                                                     | oke          |
|    | Patient selection (atheroma in the arch)                                                            | K            |
|    | Therapeutic ACT 300 during procedure                                                                | 10-          |
|    | "De-airing" of TBE during sheath insertion                                                          | ()           |
|    | Snare in the descending aorta to avoid wi