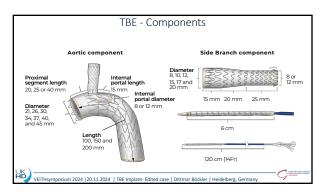

 Optimize Techniques to achieve longterm branch patency

 Precise measurement of LSA diameter, length and angle
 Choose the right portal and bridging SG
 Take care of rotation and paralaxis
 Use image fusion technique if available
 Ballooning sequentially 3 times