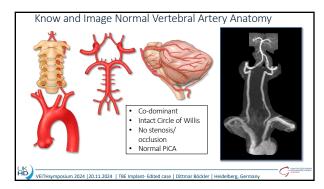

| _  |                                                                                                     |              |
|----|-----------------------------------------------------------------------------------------------------|--------------|
|    | Implement standardized measures to mitigate str                                                     | oke          |
|    | Patient selection (atheroma in the arch)                                                            | K            |
|    | Therapeutic ACT 300 during procedure                                                                | 10-          |
|    | "De-airing" of TBE during sheath insertion                                                          | ()           |
|    | Snare in the descending aorta to av