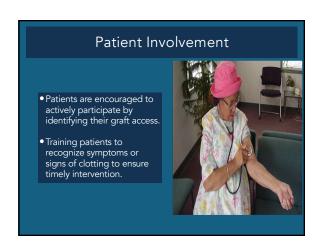

• 11 Patients per Day

SEND THE PATIENTS!

Impact of Program in Hospital Service Line

Reducing Access-Related Complications: Fewer infections, thrombosis, and lower hospitalization rates

Quality of Care Improvements: Better patient outcomes, reduced readmission rates, and increased survival rates