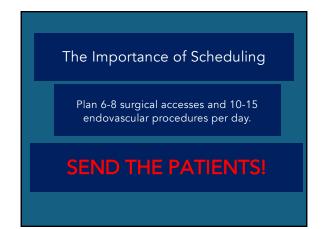

• 11 Patients per Day

SEND THE PATIENTS!

Impact of Program in Hospital Service Line

Reducing Access-Related Complications: Fewer infections, thrombosis, and lower hospitalization rates

Quality of Care Improvements: Better patient outcomes, reduced readmission rates, and increased survival rates