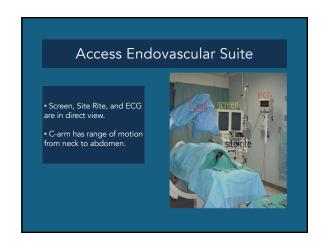

## **NO DISCLOSURES**









13 Point System That Works

## The Decisive Leader

The essential role of a single, decisive leader to streamline decision-making.



Patient Journey Begins













Public Transportation

• Patients and Families Sleep in Hotels

Scheduled Transportation

• 11 Patients per Day

SEND THE PATIENTS!























Impact of Program in Hospital Service Line

Reducing Access-Related Complications: Fewer infections, thrombosis, and lower hospitalization rates

Quality of Care Improvements: Better patient outcomes, reduced readmission rates, and increased survival rates

Multidisciplinary Approach: Teams of nephrologists, surgeons, nurses, dietitians, and social workers