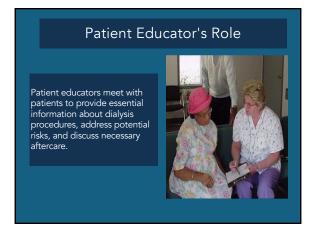

Multidisciplinary Approach: Teams of nephrologists, surgeons, nurses, dietitians, and social workers