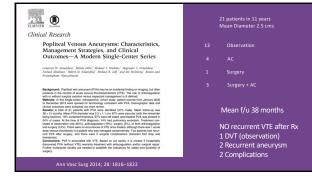

## When to Treat?

Observation or AC for small PA's or in elderly patients

Surgery if High Risk for Embolism Symptomatic Size > 2 or 2.5 cms Turbulent flow Saccular Thrombus (>25%)