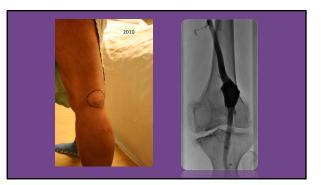

|
|                       |  |  |  |  |  |  |  |
|                       |  |  |  |  |  |  |  |
|                       |  |  |  |  |  |  |  |





## When to Treat?

Observation or AC for small PA's or in elderly patients

Surgery if High Risk for Embolism Symptomatic Size > 2 or 2.5 cms Turbulent flow Saccular Thrombus (>25%)



### How to Treat? • Surgical options: - Aneurysmectomy with lateral venorraphy - Plication (open or closed) - Resection with end-to-end anastomosis - Bypass using for conduit • Internal Jugular Vein • Saphenous panel or spiral

# How to Treat?

- Surgical options: Aneurysmectomy with lateral venorraphy
  - Plication (open or closed)
  - Resection with end-to-end anastomosis

  - Bypass using for conduit
    Internal Jugular Vein
    Saphenous panel or spiral

















## When & How to Treat?

- > 2 or 2.5 cms, turbulent or thrombus
- Bypass > tangential resection or plication
- Conduits include IJV, panel, spiral GSV
- Avoid purse-string effect
- Completion venography and hemostasis
- Short course of anticoagulation



























#### Popliteal Venous Aneurysms

- All should be repaired due to risk for embolism
- Aneurismorraphy vs repair
- Conduits include IJV, panel, spiral GSV
- Avoid purse-string effect
- Completion venography very useful
- Short course of anticoagulation

| Conclusions                                                                                              |