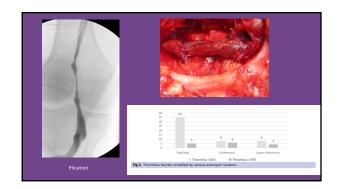

## When & How to Treat?

- > 2 or 2.5 cms, turbulent or thrombus
- Bypass > tangential resection or plication
- Conduits include IJV, panel, spiral GSV
- Avoid purse-string effect
- Completion venography and hemostasis
- Short course of anticoagulation

#### Popliteal Venous Aneurysms

- All should be repaired due to risk for embolism
- Aneurismorraphy vs repair
- Conduits include IJV, panel, spiral GSV
- Avoid purse-string effect
- Completion venography very useful
- Short course of anticoagulation