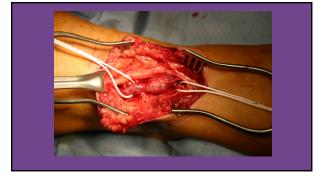

### How to Treat? • Surgical options: - Aneurysmectomy with lateral venorraphy - Plication (open or closed) - Resection with end-to-end anastomosis - Bypass using for conduit • Internal Jugular Vein • Saphenous panel or spiral

# How to Treat?

- Surgical options: Aneurysmectomy with lateral venorraphy
  - Plication (open or closed)
  - Resection with end-to-end anastomosis

  - Bypass using for conduit
    Internal Jugular Vein
    Saphenous panel or spiral