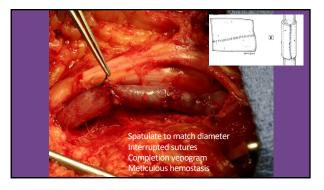

## When & How to Treat?

- > 2 or 2.5 cms, turbulent or thrombus
- Bypass > tangential resection or plication
- Conduits include IJV, panel, spiral GSV
- Avoid purse-string effect
- Completion venography and hemostasis
- Short course of anticoagulation

#### Popliteal Venous Aneurysms

- All should be repaired due to risk for embolism
- Aneurismorraphy vs repair
- Conduits include IJV, panel, spiral GSV
- Avoid purse-string effect
- Completion venography very useful
- Short course of anticoagulation