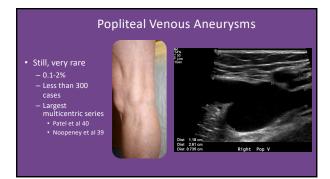

| Disclosures           |  |  |  |  |  |  |  |
|-----------------------|--|--|--|--|--|--|--|
| Speaking fees WL Gore |  |  |  |  |  |  |  |
|                       |  |  |  |  |  |  |  |
|                       |  |  |  |  |  |  |  |
|                       |  |  |  |  |  |  |  |
|                       |  |  |  |  |  |  |  |
|                       |  |  |  |  |  |  |  |





## When to Treat?

Observation or AC for small PA's or in elderly patients

Surgery if High Risk for Embolism Symptomatic Size > 2 or 2.5 cms Turbulent flow Saccular Thrombus (>25%)



### How to Treat? • Surgical options: - Aneurysmectomy with lateral venorraphy - Plication (open or closed) - Resection with end-to-end anastomosis - Bypass using for conduit • Internal Jugular Vein • Saphenous panel or spiral

# How to Treat?

- Surgical options: Aneurysmectomy with lateral venorraphy
  - Plication (open or closed)
  - Resection with end-to-end anastomosis

  - Bypass using for conduit
    Internal Jugular Vein
    Saphenous panel or spiral

















## When & How to Treat?

- > 2 or 2.5 cms, turbulent or thrombus
- Bypass > tangential resection or plication
- Conduits include IJ