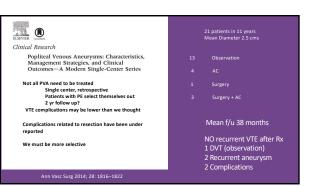

## When to Treat?

Observation or AC for small PA's or in elderly patients

Surgery if High Risk for Embolism Symptomatic Size > 2 or 2.5 cms Turbulent flow Saccular Thrombus (>25%)