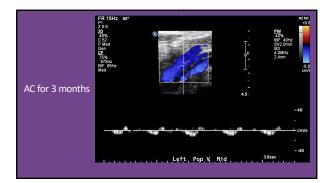

## When to Treat?

Observation or AC for small PA's or in elderly patients

Surgery if High Risk for Embolism Symptomatic Size > 2 or 2.5 cms Turbulent flow Saccular Thrombus (>25%)