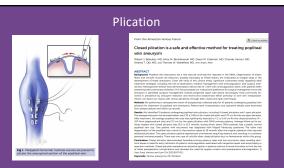

### How to Treat? • Surgical options: - Aneurysmectomy with lateral venorraphy - Plication (open or closed) - Resection with end-to-end anastomosis - Bypass using for conduit • Internal Jugular Vein • Saphenous panel or spiral

# How to Treat?

- Surgical options: Aneurysmectomy with lateral venorraphy
  - Plication (open or closed)
  - Resection with end-to-end anastomosis

  - Bypass using for conduit
    Internal Jugular Vein
    Saphenous panel or spiral

## When & How to Treat?

- > 2 or 2.5 cms, turbulent or thrombus
- Bypass > tangential resection or plication
- Conduits include IJV, panel, spiral GSV
- Avoid purse-string effect
- Completion venography and hemostasis
- Short course of anticoagulation

#### Popliteal Venous Aneurysms

- All should be repaired due to risk for embolism
- Aneurismorraphy vs repair
- Conduits include IJV, panel, spiral GSV
- Avoid purse-string effect
- Completion venography very useful
- Short course of anticoagulation