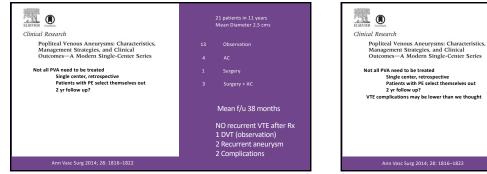

## When to Treat?

Observation or AC for small PA's or in elderly patients

Surgery if High Risk for Embolism Symptomatic Size > 2 or 2.5 cms Turbulent flow Saccular Thrombus (>25%)