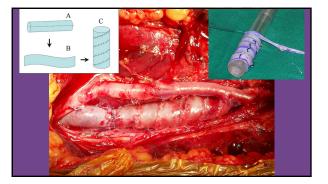

### How to Treat? • Surgical options: - Aneurysmectomy with lateral venorraphy - Plication (open or closed) - Resection with end-to-end anastomosis - Bypass using for conduit • Internal Jugular Vein • Saphenous panel or spiral

# How to Treat?

- Surgical options: Aneurysmectomy with lateral venorraphy
  - Plication (open or closed)
  - Resection with end-to-end anastomosis

  - Bypass using for conduit
    Internal Jugular Vein
    Saphenous panel or spiral