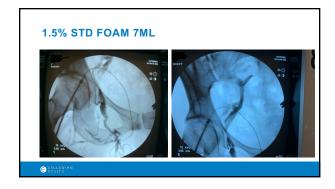

### **TECHNIQUE SUMMARY:**

- IV sedation
- Hard to access mobility, 2 people,#21 butterfly
- Fluoroscopy can treat all pathology to pelvic source
- US alone don't know how much to give....7-10ml
- 1-2-(3) sessions "touch up" in office
- Set expectations 50-75% improvement
- Spanx™/ABD X 5 days