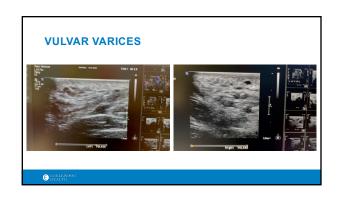

## PRIMARY HISTORY

- $\bullet$  39 y/o female, 6 children, family hx vv
- aching, throbbing vv both upper thigh, worse end of day
- vulvar pressure and discomfort with long standing
- previous EVA/excision VV B/L LE after 3rd child

### **PHYSICAL EXAM**

- vv both inner thigh 4-5 mm
- vulvar varices bilateral
- no swelling or skin changes
- No abdominal wall VV

Image courtesy of Tony Gasparis