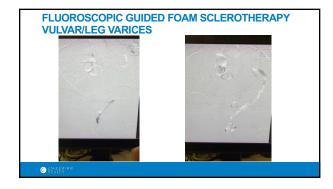

### **TECHNIQUE SUMMARY:**

- IV sedation
- Hard to access mobility, 2 people,#21 butterfly
- Fluoroscopy can treat all pathology to pelvic source
- US alone don't know how much to give....7-10ml
- 1-2-(3) sessions "touch up" in office
- Set expectations 50-75% improvement
- Spanx™/ABD X 5 days