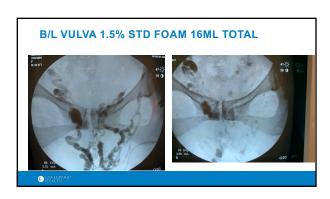

### **TECHNIQUE SUMMARY:**

- IV sedation
- Hard to access mobility, 2 people,#21 butterfly
- Fluoroscopy can treat all pathology to pelvic source
- US alone don't know how much to give....7-10ml
- 1-2-(3) sessions "touch up" in office
- Set expectations 50-75% improvement
- Spanx™/ABD X 5 days