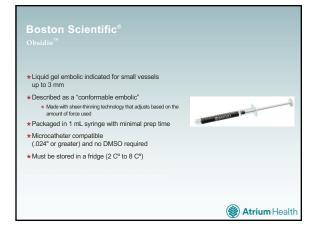

## Liquid Embolics

- \* Growing number of liquid embolics on the market
- $\bigstar$  Usually premixed and deliverable through an injection
- $\bigstar$  Designed typically for smaller distal vessel beds
- \* Can cause non-target embolization
- \* Typically requires DMSO
- \* Provides "improved visibility"