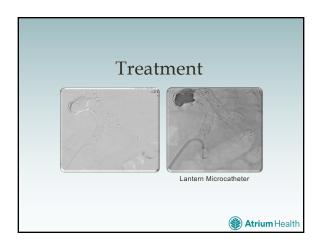

## Liquid Embolics

- \* Growing number of liquid embolics on the market
- $\bigstar$  Usually premixed and deliverable through an injection
- $\bigstar$  Designed typically for smaller distal vessel beds
- \* Can cause non-target embolization
- \* Typically requires DMSO
- \* Provides "improved visibility"