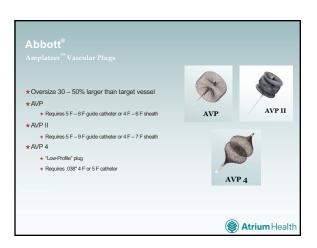

🛞 Atrium Health

| Terumo®<br>AZUR® Vascular Plug<br>* Teats 25 mm -4.5 mm vessels<br>*8 mm AZUR Plug (endium)<br>* Teats 4.5 mm -6.5 mm vessels<br>*0 mm AZUR Plug (large)<br>* Teats 6.5 mm -8 mm vessels<br>*0 mm AZUR Plug (large)<br>* Teats 6.5 mm -8 mm vessels<br>*0 PTFE and PET inner membrane<br>* Tible armetrane inside of plug allowing blod to pass<br>froogy while leaving internats behind<br>* All deliverable via PG Pro 2.8 F microcatheter<br>* Electrolytic handle |                 |
|-----------------------------------------------------------------------------------------------------------------------------------------------------------------------------------------------------------------------------------------------------------------------------------------------------------------------------------------------------------------------------------------------------------------------------------------------------------------------|-----------------|
|                                                                                                                                                                                                                                                                                                                                                                                                                                                                       | 🏈 Atrium Health |