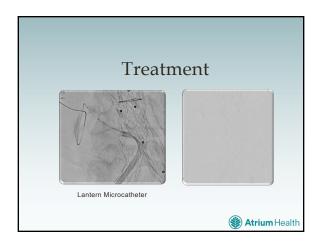

## Liquid Embolics

- \* Growing number of liquid embolics on the market
- $\bigstar$  Usually premixed and deliverable through an injection
- $\bigstar$  Designed typically for smaller distal vessel beds
- \* Can cause non-target embolization
- \* Typically requires DMSO
- \* Provides "improved visibility"