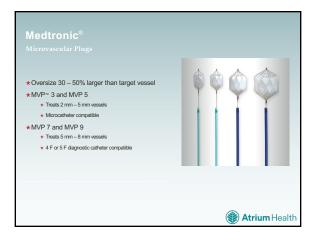

🛞 Atrium Health

| Terumo®<br>AZUR® Vascular Plug<br>* Teats 25 mm -4.5 mm vessels<br>*8 mm AZUR Plug (endium)<br>* Teats 4.5 mm -6.5 mm vessels<br>*0 mm AZUR Plug (large)<br>* Teats 6.5 mm -8 mm vessels<br>*0 mm AZUR Plug (large)<br>* Teats 6.5 mm -8 mm vessels<br>*0 PTFE and PET inner membrane<br>* Tible armetrane inside of plug allowing blod to pass<br>froogy while leaving internats behind<br>* All deliverable via PG Pro 2.8 F microcatheter<br>* Electrolytic handle |                 |
|-----------------------------------------------------------------------------------------------------------------------------------------------------------------------------------------------------------------------------------------------------------------------------------------------------------------------------------------------------------------------------------------------------------------------------------------------------------------------|-----------------|
|                                                                                                                                                                                                                                                                                                                                                                                                                                                                       | 🏈 Atrium Health |