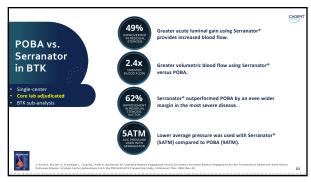

| Outcomes                                                                      | Serranator*<br>(n=20) | POBA*<br>(n=19) | P value                      |
|-------------------------------------------------------------------------------|-----------------------|-----------------|------------------------------|
| Mean recoil across all lesions <u>at 15min (</u> +/- SD)                      | 6%                    | 55%             | p = 0.009                    |
|                                                                               | (+/- 26)              | (+/- 69)        |                              |
| Recoil                                                                        | Serranator*<br>(n=20) | POBA*<br>(n=19) | POBA/<br>Baumann**<br>(n=30) |
| % of lesions with r