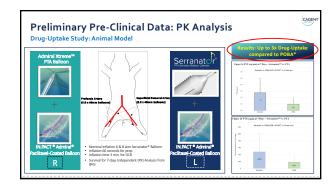

umann**<br>(n=30) |
| % of lesions with recoil defined as: 10% lumen compromise at 15 min           | 25%                   | 63%             | 97%                          |
|                                                                               | (5/20)                | (12/19)         | (29/30)                      |
| Clinically Relevant Recoil (CRR)                                              | Serranator*<br>(n=20) | POBA*<br>(n=19) |                              |
| % of lesions with recoil (CRR is defined as 230%) lumen compromise at 15 min) | 10%                   | 53%             |                              |
|                                                                               | (2/20)                | (10/19)         |                              |





















## **Summary**

- Dedicated devices need to address recoil and dissection for acute lumen gain may be considered as standard of care
- Device needs to be
  - Deliverable
  - Effective
  - Cost effective
- Serranator balloon may addresses most of these needs