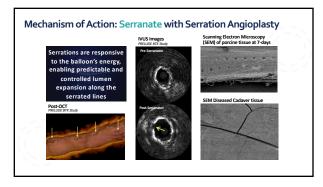

## **Summary**

- Dedicated devices need to address recoil and dissection for acute lumen gain may be considered as standard of care
- Device needs to be
  - Deliverable
  - Effective
  - Cost effective
- Serranator balloon may addresses most of these needs