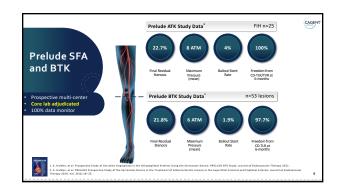

| Outcomes                                                                      | Serranator*<br>(n=20) | POBA*<br>(n=19) | P value                      |
|-------------------------------------------------------------------------------|-----------------------|-----------------|------------------------------|
| Mean recoil across all lesions <u>at 15min (</u> +/- SD)                      | 6%                    | 55%             | p = 0.009                    |
|                                                                               | (+/- 26)              | (+/- 69)        |                              |
| Recoil                                                                        | Serranator*<br>(n=20) | POBA*<br>(n=19) | POBA/<br>Baumann**<br>(n=30) |
| % of lesions with