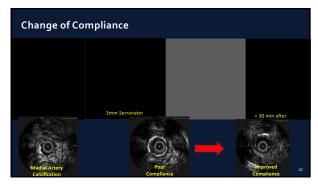

30) |
| % of lesions with recoil defined as: 10% lumen compromise at 15 min           | 25%                   | 63%             | 97%                          |
|                                                                               | (5/20)                | (12/19)         | (29/30)                      |
| Clinically Relevant Recoil (CRR)                                              | Serranator*<br>(n=20) | POBA*<br>(n=19) |                              |
| % of lesions with recoil (CRR is defined as 230%) lumen compromise at 15 min) | 10%                   | 53%             |                              |
|                                                                               | (2/20)                | (10/19)         |                              |





















## **Summary**

- Dedicated devices need to address recoil and dissection for acute lumen gain may be considered as standard of care
- Device needs to be
  - Deliverable
  - Effective
  - Cost effective
- Serranator balloon may addresses most of these needs