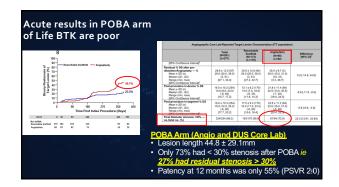

| Outcomes                                                                      | Serranator*<br>(n=20) | POBA*<br>(n=19) | P value                      |
|-------------------------------------------------------------------------------|-----------------------|-----------------|------------------------------|
| Mean recoil across all lesions <u>at 15min (</u> +/- SD)                      | 6%                    | 55%             | p = 0.009                    |
|                                                                               | (+/- 26)              | (+/- 69)        |                              |
| Recoil                                                                        | Serranator*<br>(n=20) | POBA*<br>(n=19) | POBA/<br>Baumann**<br>(n=30) |
| % of lesions with recoil defined as: 10% lumen compromise at 15 min           | 25%                   | 63%             | 97%                          |
|                                                                               | (5/20)                | (12/19)         | (29/30)                      |
| Clinically Relevant Recoil (CRR)                                              | Serranator*<br>(n=20) | POBA*<br>(n=19) |                              |
| % of lesions with recoil (CRR is defined as 230%) lumen compromise at 15 min) | 10%                   | 53%             |                              |
|                                                                               | (2/20)                | (10/19)         |                              |