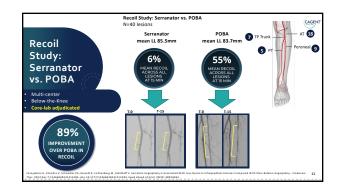

| Outcomes                                                                      | Serranator*<br>(n=20) | POBA*<br>(n=19) | P value                      |
|-------------------------------------------------------------------------------|-----------------------|-----------------|------------------------------|
| Mean recoil across all lesions <u>at 15min (</u> +/- SD)                      | 6%                    | 55%             | p = 0.009                    |
|                                                                               | (+/- 26)              | (+/- 69)        |                              |
| Recoil                                                                        | Serranator*<br>(n=20) | POBA*<br>(n=19) | POBA/<br>Baumann**<br>(n=30) |
| % of lesions with recoil defined as: 10% lumen compromise at 15 min           | 25%                   | 63%             | 97%                          |
|                                                                               | (5/20)                | (12/19)         | (29/30)                      |
| Clinically Relevant Recoil (CRR)                                              | Serranator*<br>(n=20) | POBA*<br>(n=19) |                              |
| % of lesions with recoil (CRR is defined as 230%) lumen compromise at 15 min) | 10%                   | 53%             |                              |
|                                                                               | (2/20)                | (10/19)         |                              |