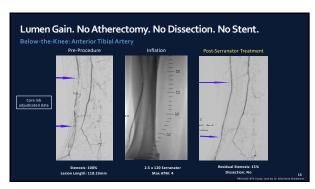

*<br>(n=30) |
| % of lesions with recoil defined as: 10% lumen compromise at 15 min           | 25%                   | 63%             | 97%                          |
|                                                                               | (5/20)                | (12/19)         | (29/30)                      |
| Clinically Relevant Recoil (CRR)                                              | Serranator*<br>(n=20) | POBA*<br>(n=19) |                              |
| % of lesions with recoil (CRR is defined as 230%) lumen compromise at 15 min) | 10%                   | 53%             |                              |
|                                                                               | (2/20)                | (10/19)         |                              |





















## **Summary**

- Dedicated devices need to address recoil and dissection for acute lumen gain may be considered as standard of care
- Device needs to be
  - Deliverable
  - Effective
  - Cost effective
- Serranator balloon may addresses most of these needs