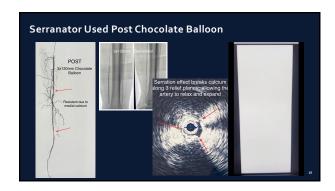

br>(n=30) |
| % of lesions with recoil defined as: 10% lumen compromise at 15 min           | 25%                   | 63%             | 97%                          |
|                                                                               | (5/20)                | (12/19)         | (29/30)                      |
| Clinically Relevant Recoil (CRR)                                              | Serranator*<br>(n=20) | POBA*<br>(n=19) |                              |
| % of lesions with recoil (CRR is defined as 230%) lumen compromise at 15 min) | 10%                   | 53%             |                              |
|                                                                               | (2/20)                | (10/19)         |                              |





















## **Summary**

- Dedicated devices need to address recoil and dissection for acute lumen gain may be considered as standard of care
- Device needs to be
  - Deliverable
  - Effective
  - Cost effective
- Serranator balloon may addresses most of these needs