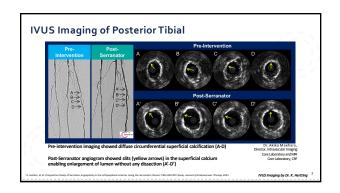

| Outcomes                                                                      | Serranator*<br>(n=20) | POBA*<br>(n=19) | P value                      |
|-------------------------------------------------------------------------------|-----------------------|-----------------|------------------------------|
| Mean recoil across all lesions <u>at 15min (</u> +/- SD)                      | 6%                    | 55%             | p = 0.009                    |
|                                                                               | (+/- 26)              | (+/- 69)        |                              |
| Recoil                                                                        | Serranator*<br>(n=20) | POBA*<br>(n=19) | POBA/<br>Baumann**<br>(n=30) |
| % of lesions