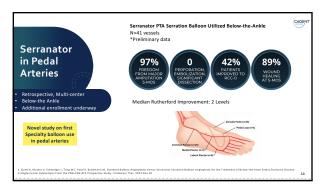

Baumann**<br>(n=30) |
| % of lesions with recoil defined as: 10% lumen compromise at 15 min           | 25%                   | 63%             | 97%                          |
|                                                                               | (5/20)                | (12/19)         | (29/30)                      |
| Clinically Relevant Recoil (CRR)                                              | Serranator*<br>(n=20) | POBA*<br>(n=19) |                              |
| % of lesions with recoil (CRR is defined as 230%) lumen compromise at 15 min) | 10%                   | 53%             |                              |
|                                                                               | (2/20)                | (10/19)         |                              |





















## **Summary**

- Dedicated devices need to address recoil and dissection for acute lumen gain may be considered as standard of care
- Device needs to be
  - Deliverable
  - Effective
  - Cost effective
- Serranator balloon may addresses most of these needs