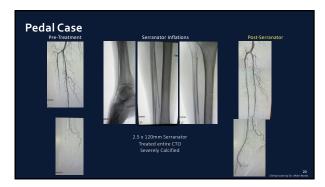

>(n=30) |
| % of lesions with recoil defined as: 10% lumen compromise at 15 min           | 25%                   | 63%             | 97%                          |
|                                                                               | (5/20)                | (12/19)         | (29/30)                      |
| Clinically Relevant Recoil (CRR)                                              | Serranator*<br>(n=20) | POBA*<br>(n=19) |                              |
| % of lesions with recoil (CRR is defined as 230%) lumen compromise at 15 min) | 10%                   | 53%             |                              |
|                                                                               | (2/20)                | (10/19)         |                              |





















## **Summary**

- Dedicated devices need to address recoil and dissection for acute lumen gain may be considered as standard of care
- Device needs to be
  - Deliverable
  - Effective
  - Cost effective
- Serranator balloon may addresses most of these needs