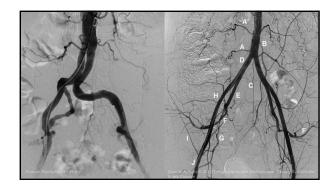

| Pleased | Mostly<br>Satisfied | Mixed | Mostly<br>dissatisfied | Unhappy | Terrible |
| 0                                                                                                                                                                                                                                                                 | 1       | 2                   | 3     | 4                      | 5       | 6        |
|                                                                                                                                                                                                                                                                   |         |                     |       |                        |         | 5        |