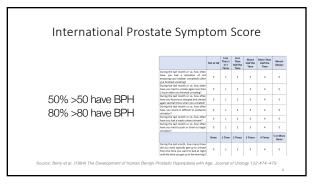

| International<br>Prostate Symptom<br>Score<br>- Simplem seerity<br>- Mild: 1-7<br>- Moderate: 8-19<br>- Severe: 20-35<br>- If you were to spend the rest of your life with your urinary condition<br>the way it is now, how would you feel about that? (IPSS-Opt) |         |                     |       |                        |         |          |
|-------------------------------------------------------------------------------------------------------------------------------------------------------------------------------------------------------------------------------------------------------------------|---------|---------------------|-------|------------------------|---------|----------|
| Delighted                                                                                                                                                                                                                                                         | Pleased | Mostly<br>Satisfied | Mixed | Mostly<br>dissatisfied | Unhappy | Terrible |
| 0                                                                                                                                                                                                                                                                 | 1       | 2                   | 3     | 4                      | 5       | 6        |
|                                                                                                                                                                                                                                                                   |         |                     |       |                        |         | 5        |