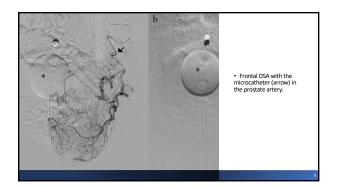

| Pleased | Mostly<br>Satisfied | Mixed | Mostly<br>dissatisfied | Unhappy | Terrible |
| 0                                                                                                                                                                                                                                                                 | 1       | 2                   | 3     | 4                      | 5       | 6        |
|                                                                                                                                                                                                                                                                   |         |                     |       |                        |         | 5        |